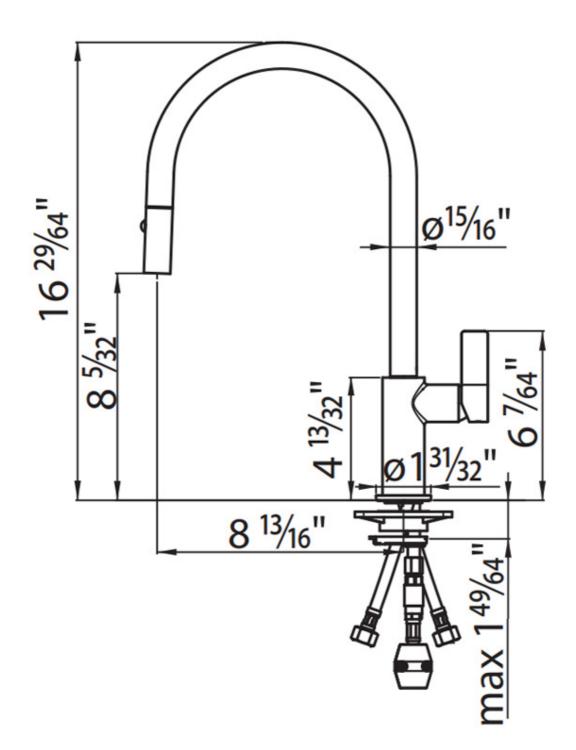

### DETAILS

| Material              | Brass               |
|-----------------------|---------------------|
| Texture               | Satin               |
| Finish                | PVD                 |
| Coloring              | Copper              |
| Cartrigde             | With ceramic discs  |
| Rotating angle        | 180°                |
| Mixer hole            | Ø] <sup>3/a</sup> " |
| Max worktop thickness | ן 49/64"            |

# Foster ==

| Max flowrate               | 1.75 GPM (6,6 Lt/Min)                                                                                                                                                                                                                                                                                                                       |
|----------------------------|---------------------------------------------------------------------------------------------------------------------------------------------------------------------------------------------------------------------------------------------------------------------------------------------------------------------------------------------|
| Mixer type                 | Single lever mixer tap with rotating barrel and extractable shower head.                                                                                                                                                                                                                                                                    |
| Notes:                     | Strengthening plate included                                                                                                                                                                                                                                                                                                                |
| FEATURES                   |                                                                                                                                                                                                                                                                                                                                             |
| COPPER                     | The Copper finish is obtained by treating steel with a physical process called PVD (Phisical Vacuum Deposition) which deposits particles of noble metals on the surface. The result is a unique and refined aesthetic effect, and an improvement of the mechanical properties of the steel which is more resistant to impact and scratches. |
| Rotating angle             | All the taps have a wide angle of rotation. Some models even permit a full 360° rotation.                                                                                                                                                                                                                                                   |
| Strenghtening plate        | Foster's mixer taps are equipped with the strenghtening plate that offers perfect stability on any sink.                                                                                                                                                                                                                                    |
| Double jet (flow and rain) | Several models are equipped with a switch to easily change the flow from continuous to shower.                                                                                                                                                                                                                                              |