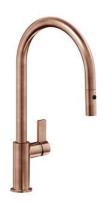

## Faucet Capri Copper | Satin finish

Faucets

Code: 8467 108

Single lever mixer tap with rotating barrel and extractable shower head

### DETAILS

| Material              | Brass               |
|-----------------------|---------------------|
| Texture               | Satin               |
| Finish                | PVD                 |
| Coloring              | Copper              |
| Cartrigde             | With ceramic discs  |
| Rotating angle        | 180°                |
| Mixer hole            | Ø] <sup>3/a</sup> " |
| Max worktop thickness | ן 49/64"            |